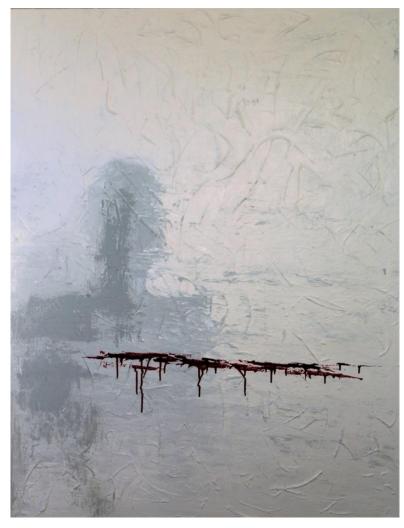

## Hasler + Colbert

NULL SERIES 001
Acrylic, molding paste, quartz and volcanic sand on canvas 147cm x 114cm 2018

Envita Hasler is an internationally published and local exhibited artist. Her visual work is primarily structured using acrylic paste and quartz sands. Born in California, she is currently based in Switzerland. Her art is an expression of her thoughts and emotions and is inspired by the simplicity of abstract expression. She has a solo exhibit at the 20th International Art Fair in Zurich, Switzerland from September 21st – 23rd 2018. Friday & Saturday from 10am – 8pm and Sunday from 10am – 6pm. The preview is on September 20th from 6pm – 9pm.